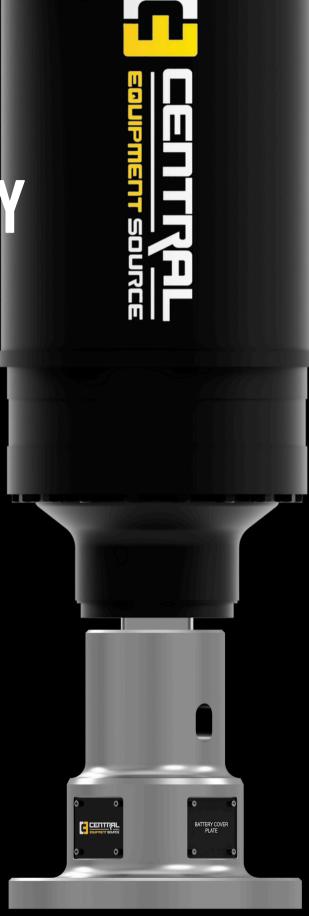

# FT-LBS OF TORQUE

CENT

Models to fit drives with up to 375,000 ft-lbs of torque
Compact design for maximum lift height clearance

## HOURS OF BATTERY LIFE

BATTERY COVER

Bluetooth connection uses significantly less battery than wifi connection
Cost effective & easily replaceable off-the-shelf batteries

\*UP TO 400 HOURS OF BATTERY LIFE IS MAXIMUM & VARY'S DEPENDING ON CONDITIONS.