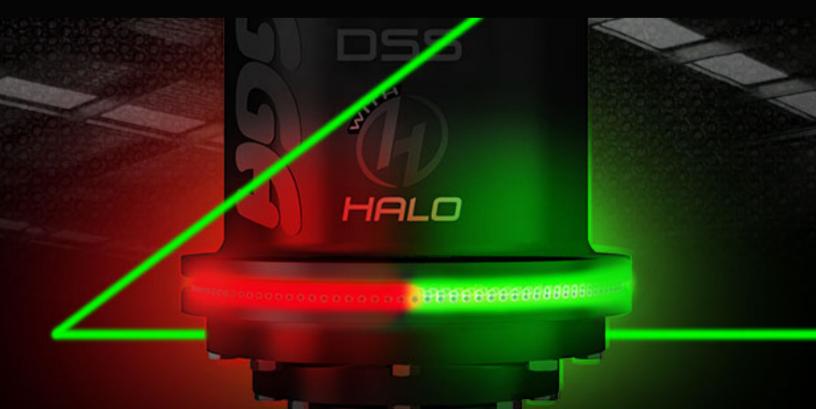

# THE FUTURE OF PILING

- Clear visual indication of your alignment while drilling
- Easy, hassle-free hookup
- If the auger moves from its plumb position, a sequence of red and green lights will be lit to effortlessly guide the operator back to plumb
- Plumb drilling eliminates excessive side loading on the drive unit output shaft and helps to avoids expensive repairs