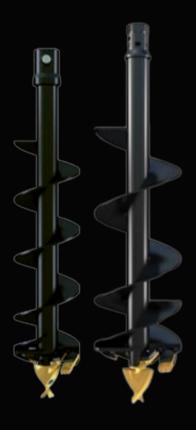

#### **AUGER DRIVES**

- 1,000-70,000 ft-lbs of torque
- Single Speed & Two Speed
- Variety of Mounts Available
- Halo Alignment option

#### **AUGER BITS**

- Options for all ground conditions
- Heavy-duty built in the U.S.A
- Adapters & Extensions available