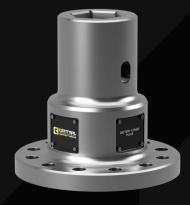

#### **PILING MOUNTS**

- Heavy-Duty Piling Mounts
- Skid Steers, Excavators, Backhoes etc.

### TORQUE MONITORING

- Integrated and external devices
- Up to 300,000 ft-lbs