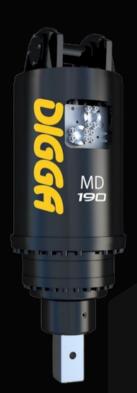

#### **AUGER DRIVES**

- 1,000-70,000 ft-lbs of torque
- Single Speed & Two Speed
- Variety of Mounts Available
- Halo Alignment option