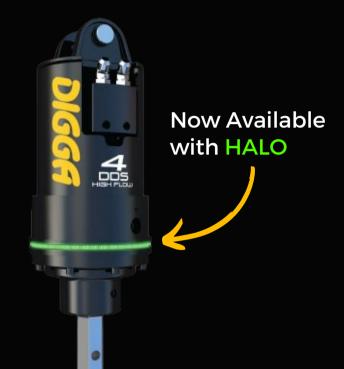

#### **AUGER DRIVES**

- 1,000-70,000 ft-lbs of torque
- Single Speed & Two Speed
- Variety of Mounts Available
- Halo Alignment option

# THE FUTURE OF PILING

- Clear visual indication of your alignment while drilling
- Easy, hassle-free hookup
- If the auger moves from its plumb position, a sequence of red and green lights will be lit to effortlessly guide the operator back to plumb
- Plumb drilling eliminates excessive side loading on the drive unit output shaft and helps to avoids expensive repairs