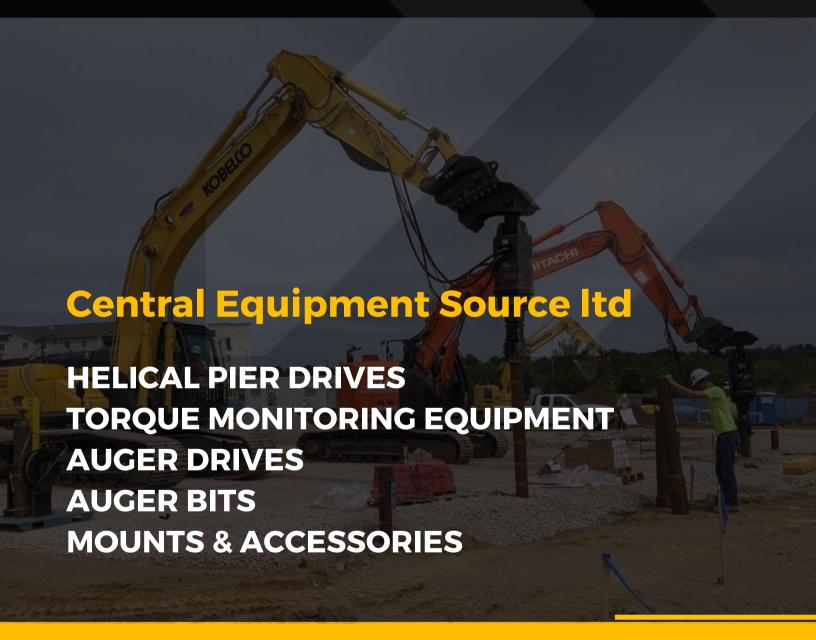

Specializing in Drilling & Anchoring Equipment





**Contact Us** 

(519)-623-3858

sales@centralequipmentsource.ca www.centralequipmentsource.ca 1098 Industrial Rd, Ayr, ON, NOB 1E0

#### **PILING ATTACHMENTS**



#### **HELICAL PILE DRIVES**

- 3,000-300,000 ft-lbs of torque
- Built in the U.S.A
- Integrated & External Torque Monitoring Systems

#### **PILING MOUNTS**

- Heavy-Duty Piling Mounts
- Skid Steers, Excavators, Backhoes etc.





### TORQUE MONITORING

- Integrated and external devices
- Up to 300,000 ft-lbs

# **DRILLING ATTACHMENTS**

#### **AUGER DRIVES**

- 1,000-70,000 ft-lbs of torque
- Single Speed & Two Speed
- Variety of Mounts Available
- Halo Alignment option



#### **AUGER BITS**

- Options for all ground conditions
- Heavy-duty built in the U.S.A
- Adapters & Extensions available

#### **WEAR PARTS**

 Earth,