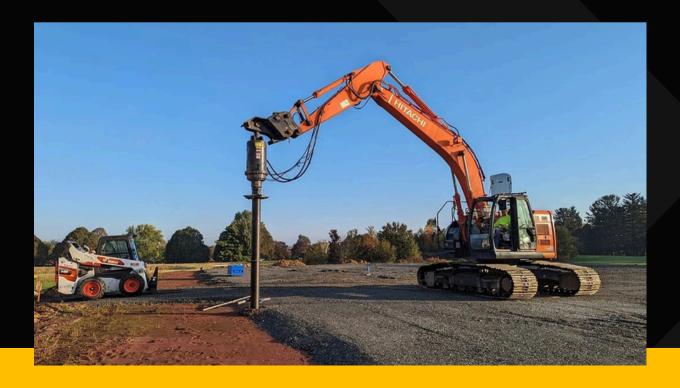

#### **HELICAL PILE DRIVES**

- 3,000-300,000 ft-lbs of torque
- Built in the U.S.A
- Integrated & External Torque Monitoring Systems

#### **PILING MOUNTS**

- Heavy-Duty Piling Mounts
- Skid Steers, Excavators, Backhoes etc.